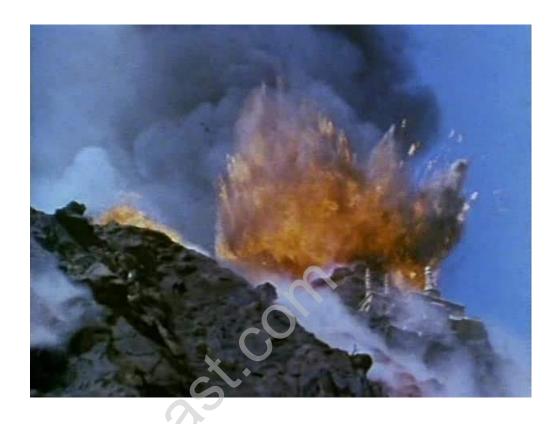

#### S4 Water:

Water to steam conversion Compressive and Explosive Force Holding water, tank or tower Rumble, Rattle, boom, rush, compressed rush Gaseous, wet, hot, chaotic Chemical, Sharp Taste, hot

Source: https://www.modelshipsinthecinema.com/2014/08/fair-wind-to-java-1953.html

- WATER TO STEAM CONTERSION
- COMPRESSIVE AND EXPLOSIVE FORCE
- HOLDING WATER, TANKOR TOWER
- RUMBLE, RATTLE, BOOM,
  PLUSH, COMPRESSED RUSH
- GASEOUS, WET, NOT, CHAOTIC

NOTE: 45 gallon drums, youtube video mentions "burnt rock" in this location

- CHEMIENT, STHARP MOTE,

Source: https://www.modelshipsinthecinema.com/2014/08/fair-wind-to-java-1953.html

#162
Abandoned Fake Volcano - Movie Set - Secret Campsite in the Middle of Mono Lake

51,434 views • Sep 27, 2017