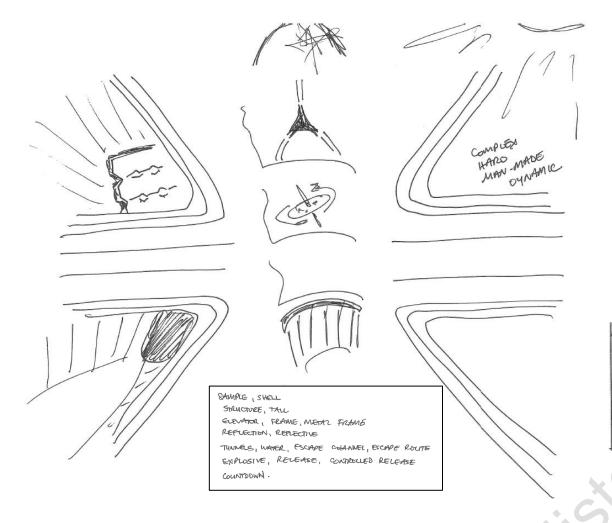

# S2 Phonics, S3 Site Sketch:

Sample, Shell, Structure, Tall, Elevator, Frame, Metal Frame Tunnels, Water, Escape channel, escape route Explosive, Release, Controlled Release Countdown

Playfair: Galley 4

## Source of RV Data:

Sample, Shell, Structure, Tall, Elevator, Frame, Metal Frame Tunnels, Water, Escape channel, escape route Explosive, Release, Controlled Release Countdown

| RV Data      | Source                                                               | Supporting Argument                                                                                                                                                                                                                                            | Notes:                                                                                                                                                                                                         |
|--------------|----------------------------------------------------------------------|----------------------------------------------------------------------------------------------------------------------------------------------------------------------------------------------------------------------------------------------------------------|----------------------------------------------------------------------------------------------------------------------------------------------------------------------------------------------------------------|
| S4 Land      | Overhead Site at time of filming                                     | Cascade Legend references vehicles, voices, machinery, mechanical sounds, chemical smell. These artifacts would only be present at time of filming.                                                                                                            | Google Earth images and YouTube video verification                                                                                                                                                             |
| S4 Structure | Overhead and Inside structure, multiple artifacts through RV session | Ideogram 2 and 3, S2 Phonics, S3 site sketch contain evidence of site contact. S4 structure references bang, metallic and mechanical sounds, voices, movement, mushy, burnt, feels hidden, secret. These artifacts were only present at time of filming.       | Sources: https://wikizero.com/index.php/en/Fair_Wind_to_Java https://www.modelshipsinthecinema.com/2014/08/fair-wind-to-java-1953.html https://dbpedia.org/page/Fair_Wind_to_Java https://youtu.be/ALfPfL7VSp8 |
| S4 Water     | Site at time of filming                                              | Evidence gathered contains reference to activities at time of filming: water to steam conversion, compressive and explosive force, holding water, tank or tower, rumble, rattle, boom, rush, compressed rush, gaseous, wet hot, chaotic, chemical, sharp taste | No evidence or description of the special effects explosion was located online, reference to "special effects by the Lydecker brothers" was found. Source: https://dbpedia.org/page/Fair_Wind_t o_Java         |