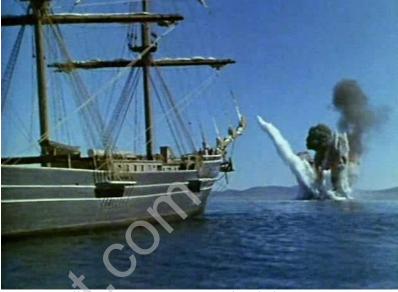

#### S4 Water:

Water to steam conversion Compressive and Explosive Force Holding water, tank or tower Rumble, Rattle, boom, rush, compressed rush Gaseous, wet, hot, chaotic Chemical, Sharp Taste, hot

Source: https://www.modelshipsinthecinema.com/2014/08/fair-wind-to-java-1953.html

- WATER TO STEAM CONTERSION
- COMPRESSIVE AND EXPLOSIVE FORCE
- HOLDING WATER, TANKOR TOWER
- RUMBLE, RATTLE, BOOM,
  PLUSH, COMPRESSED RUSH
- GASEOUS, WET, NOT, CHAOTIC

NOTE: 45 gallon drums, youtube video mentions "burnt rock" in this location

- CHEMIENT, STHARP MOTE,

Source: https://www.modelshipsinthecinema.com/2014/08/fair-wind-to-java-1953.html

#162
Abandoned Fake Volcano - Movie Set - Secret Campsite in the Middle of Mono Lake

51,434 views • Sep 27, 2017