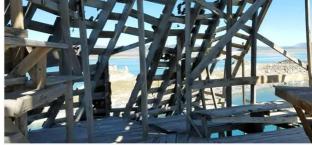

### S4 Structure:

Tall, black at top, metal, levels or layers, tunnel or underground clamshell Bang – metallic and mechanical sounds, voices, movement Hard, cool, moist, musty, burnt Feels hidden, secret

#### STRUCTURE 1

- TALL, BLACKETOP, METAL, LEVELS OR LAYERS, TUMEL OR UNGERGROUND CLAMSHALL
- BANG, METALLIC AND MECHANICAL SOUNDS - VOLUES MOVEMENT
- HARD, COOL MOTST, MUSTU BULLIT
- FERS HIDDEN, SECRET.