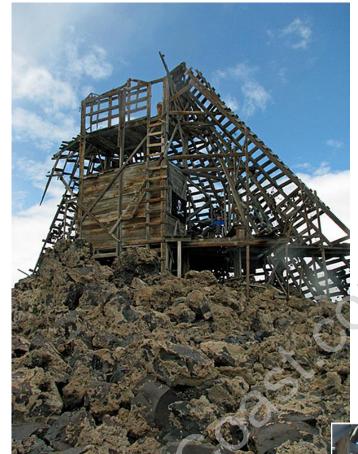

#162

Abandoned Fake Volcano - Movie Set - Secret Campsite in the Middle of Mono Lake

### S4 Structure:

Tall, black at top, metal, levels or layers, tunnel or underground clamshell Bang – metallic and mechanical sounds, voices, movement Hard, cool, moist, musty, burnt Feels hidden, secret

#### STRUCTURE 1

- TALL, BLACKETOP, METAL, LEVELS OR LAYERS, TUMEL OR UNGERGROUND CLAMSHALL
- BANG, METALLIC AND MECHANICAL SOUNDS - VOLUES MOVEMENT
- HARD, COOL MOTST, MUSTU BULLIT
- FERS HIDDEN, SECRET.