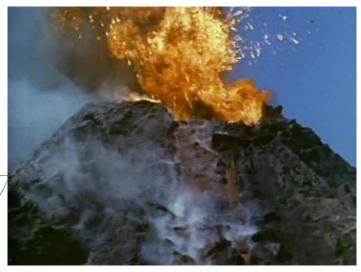

### S4 Structure:

Tall, black at top, metal, levels or layers, tunnel or underground clamshell Bang – metallic and mechanical sounds, voices, movement Hard, cool, moist, musty, burnt Feels hidden, secret

#### STRUCTURE 1

- TALL, BLACKETOP, METAL, LEVELS OR LAYERS, TUMEL OR UNGERGROUND CLAMSHALL
- BANG, METALLIC AND MECHANICAL SOUNDS - VOLUES MOVEMENT
- HARD, COOL MOTST, MUSTU BULLIT
- FERS HIDDEN, SECRET.