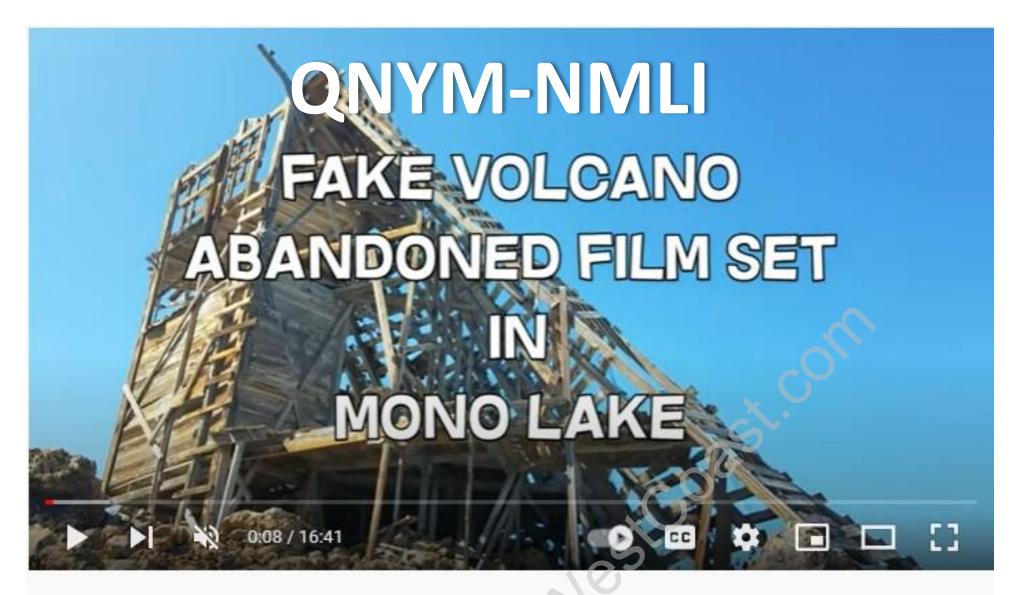

#162

Abandoned Fake Volcano - Movie Set - Secret Campsite in the Middle of Mono Lake

- CHEMIENT, STHARP MOTE,

Source: https://www.modelshipsinthecinema.com/2014/08/fair-wind-to-java-1953.html

#162
Abandoned Fake Volcano - Movie Set - Secret Campsite in the Middle of Mono Lake

51,434 views • Sep 27, 2017