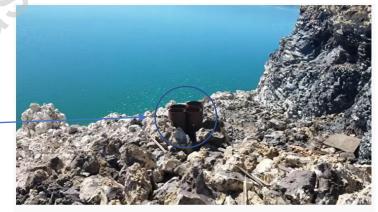

- WATER TO STEAM CONTERSION
- COMPRESSIVE AND EXPLOSIVE FORCE
- HOLDING WATER, TANKOR TOWER
- RUMBLE, RATTLE, BOOM,
  PLUSH, COMPRESSED RUSH
- GASEOUS, WET, NOT, CHAOTIC

NOTE: 45 gallon drums, youtube video mentions "burnt rock" in this location