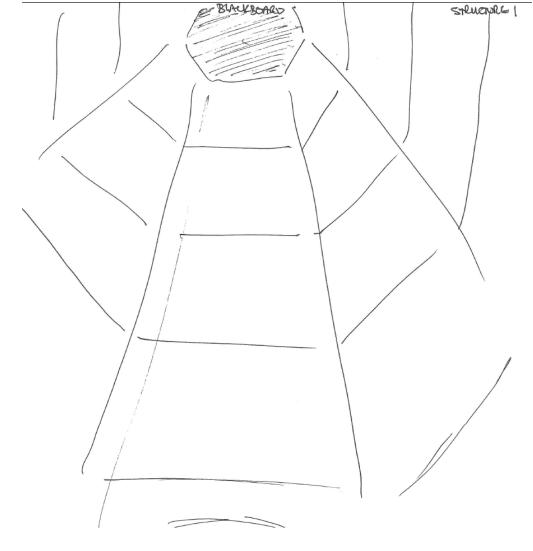

### S4 Structure:

Tall, black at top, metal, levels or layers, tunnel or underground clamshell Bang – metallic and mechanical sounds, voices, movement Hard, cool, moist, musty, burnt Feels hidden, secret

#### STRUCTURE 1

- TALL, BLACKETOP, METAL, LEVELS OR LAYERS, TUMEL OR UNGERGROUND CLAMSHALL
- BANG, METALLIC AND MECHANICAL SOUNDS - VOLUES MOVEMENT
- HARD, COOL MOTST, MUSTU BULLIT
- FERS HIDDEN, SECRET.