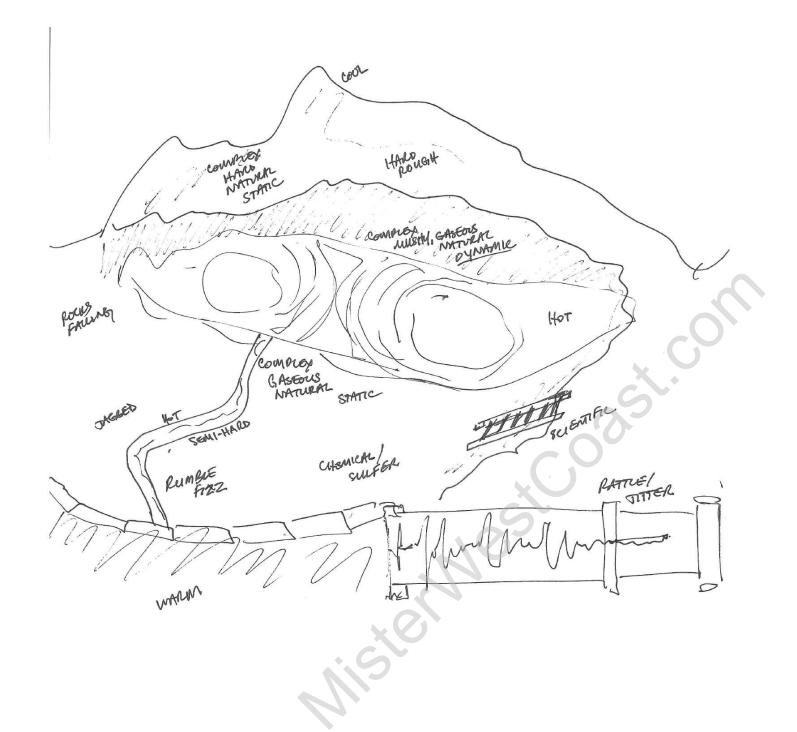

## NASA photo of the resulting double crater from the impact

|                                                                                                                                                                                                                                                                                                                                                                                                                                                                                                                                                                                                                                                                                                                                                                                                                                                                                                                                                                                                                                                                                                                                                                                                                                                                                                                                                                                                                                                                                                                                                                                                                                                                                                                                                                                                                                                                                                                                                                                                                                                                                                                                | 1                                             | Smeus/             |                        |                          |                     |    |
|--------------------------------------------------------------------------------------------------------------------------------------------------------------------------------------------------------------------------------------------------------------------------------------------------------------------------------------------------------------------------------------------------------------------------------------------------------------------------------------------------------------------------------------------------------------------------------------------------------------------------------------------------------------------------------------------------------------------------------------------------------------------------------------------------------------------------------------------------------------------------------------------------------------------------------------------------------------------------------------------------------------------------------------------------------------------------------------------------------------------------------------------------------------------------------------------------------------------------------------------------------------------------------------------------------------------------------------------------------------------------------------------------------------------------------------------------------------------------------------------------------------------------------------------------------------------------------------------------------------------------------------------------------------------------------------------------------------------------------------------------------------------------------------------------------------------------------------------------------------------------------------------------------------------------------------------------------------------------------------------------------------------------------------------------------------------------------------------------------------------------------|-----------------------------------------------|--------------------|------------------------|--------------------------|---------------------|----|
| SIGHTS                                                                                                                                                                                                                                                                                                                                                                                                                                                                                                                                                                                                                                                                                                                                                                                                                                                                                                                                                                                                                                                                                                                                                                                                                                                                                                                                                                                                                                                                                                                                                                                                                                                                                                                                                                                                                                                                                                                                                                                                                                                                                                                         | sourios                                       | TASTES             | TEMPS                  | TEXNRES                  | P                   |    |
| State of the state | Fizz<br>Pop<br>FALUNG<br>ROCK                 | BURNING            | WARMY<br>HOT<br>SPOTS  | Rough<br>Ovages<br>Utard | CALDERA             |    |
|                                                                                                                                                                                                                                                                                                                                                                                                                                                                                                                                                                                                                                                                                                                                                                                                                                                                                                                                                                                                                                                                                                                                                                                                                                                                                                                                                                                                                                                                                                                                                                                                                                                                                                                                                                                                                                                                                                                                                                                                                                                                                                                                | BOILING<br>BUBBLING                           | ACID               | HOT<br>EXTREME<br>HEAT | GASGOUS<br>+ PLLABLE     |                     | M( |
| 2 2 2                                                                                                                                                                                                                                                                                                                                                                                                                                                                                                                                                                                                                                                                                                                                                                                                                                                                                                                                                                                                                                                                                                                                                                                                                                                                                                                                                                                                                                                                                                                                                                                                                                                                                                                                                                                                                                                                                                                                                                                                                                                                                                                          | POP<br>Rumble<br>Fizz                         | BITTER<br>1<br>Hot | Hot                    | JAGGED<br>SEUL-HARD      | ton: LAVA           | ى  |
|                                                                                                                                                                                                                                                                                                                                                                                                                                                                                                                                                                                                                                                                                                                                                                                                                                                                                                                                                                                                                                                                                                                                                                                                                                                                                                                                                                                                                                                                                                                                                                                                                                                                                                                                                                                                                                                                                                                                                                                                                                                                                                                                | CLINK<br>- CLANK                              | GAS                | Jet.                   | HALO<br>SWOOTH<br>RWGED  | SCIENTIFIC<br>STUDY |    |
| Jul A                                                                                                                                                                                                                                                                                                                                                                                                                                                                                                                                                                                                                                                                                                                                                                                                                                                                                                                                                                                                                                                                                                                                                                                                                                                                                                                                                                                                                                                                                                                                                                                                                                                                                                                                                                                                                                                                                                                                                                                                                                                                                                                          | SHOUTING<br>BREATHING<br>FOOTSTEPS<br>(RHP16) | BURN/<br>CHEMICAL  | Hor                    | GABEOUS                  | RELEASE             |    |
|                                                                                                                                                                                                                                                                                                                                                                                                                                                                                                                                                                                                                                                                                                                                                                                                                                                                                                                                                                                                                                                                                                                                                                                                                                                                                                                                                                                                                                                                                                                                                                                                                                                                                                                                                                                                                                                                                                                                                                                                                                                                                                                                |                                               |                    |                        | Ser                      |                     |    |