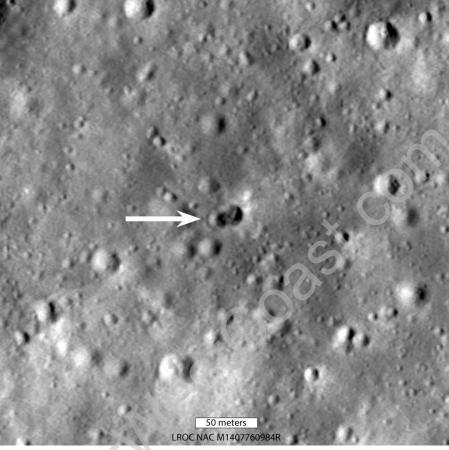

## NASA photo of the resulting double crater from the impact

|                                                                                                                                                                                                                                                                                                                                                                                                                                                                                                                                                                                                                                                                                                                                                                                                                                                                                                                                                                                                                                                                                                                                                                                                                                                                                                                                                                                                                                                                                                                                                                                                                                                                                                                                                                                                                                                                                                                                                                                                                                                                                                                                | 1                                             | Smeus/             |                        |                          |                     |    |
|--------------------------------------------------------------------------------------------------------------------------------------------------------------------------------------------------------------------------------------------------------------------------------------------------------------------------------------------------------------------------------------------------------------------------------------------------------------------------------------------------------------------------------------------------------------------------------------------------------------------------------------------------------------------------------------------------------------------------------------------------------------------------------------------------------------------------------------------------------------------------------------------------------------------------------------------------------------------------------------------------------------------------------------------------------------------------------------------------------------------------------------------------------------------------------------------------------------------------------------------------------------------------------------------------------------------------------------------------------------------------------------------------------------------------------------------------------------------------------------------------------------------------------------------------------------------------------------------------------------------------------------------------------------------------------------------------------------------------------------------------------------------------------------------------------------------------------------------------------------------------------------------------------------------------------------------------------------------------------------------------------------------------------------------------------------------------------------------------------------------------------|-----------------------------------------------|--------------------|------------------------|--------------------------|---------------------|----|
| SIGHTS                                                                                                                                                                                                                                                                                                                                                                                                                                                                                                                                                                                                                                                                                                                                                                                                                                                                                                                                                                                                                                                                                                                                                                                                                                                                                                                                                                                                                                                                                                                                                                                                                                                                                                                                                                                                                                                                                                                                                                                                                                                                                                                         | sourios                                       | TASTES             | TEMPS                  | TEXNRES                  | P                   |    |
| State of the state | Fizz<br>Pop<br>FALUNG<br>ROCK                 | BURNING            | WARMY<br>HOT<br>SPOTS  | Rough<br>Ovages<br>Utard | CALDERA             |    |
|                                                                                                                                                                                                                                                                                                                                                                                                                                                                                                                                                                                                                                                                                                                                                                                                                                                                                                                                                                                                                                                                                                                                                                                                                                                                                                                                                                                                                                                                                                                                                                                                                                                                                                                                                                                                                                                                                                                                                                                                                                                                                                                                | BOILING<br>BUBBLING                           | ACID               | HOT<br>EXTREME<br>HEAT | GASGOUS<br>+ PLLABLE     |                     | M( |
| 2 2 2                                                                                                                                                                                                                                                                                                                                                                                                                                                                                                                                                                                                                                                                                                                                                                                                                                                                                                                                                                                                                                                                                                                                                                                                                                                                                                                                                                                                                                                                                                                                                                                                                                                                                                                                                                                                                                                                                                                                                                                                                                                                                                                          | POP<br>Rumble<br>Fizz                         | BITTER<br>1<br>Hot | Hot                    | JAGGED<br>SEUL-HARD      | ton: LAVA           | ى  |
|                                                                                                                                                                                                                                                                                                                                                                                                                                                                                                                                                                                                                                                                                                                                                                                                                                                                                                                                                                                                                                                                                                                                                                                                                                                                                                                                                                                                                                                                                                                                                                                                                                                                                                                                                                                                                                                                                                                                                                                                                                                                                                                                | CLINK<br>- CLANK                              | GAS                | Jet.                   | HALO<br>SWOOTH<br>RWGED  | SCIENTIFIC<br>STUDY |    |
| Jul A                                                                                                                                                                                                                                                                                                                                                                                                                                                                                                                                                                                                                                                                                                                                                                                                                                                                                                                                                                                                                                                                                                                                                                                                                                                                                                                                                                                                                                                                                                                                                                                                                                                                                                                                                                                                                                                                                                                                                                                                                                                                                                                          | SHOUTING<br>BREATHING<br>FOOTSTEPS<br>(RHP16) | BURN/<br>CHEMICAL  | Hor                    | GABEOUS                  | RELEASE             |    |
|                                                                                                                                                                                                                                                                                                                                                                                                                                                                                                                                                                                                                                                                                                                                                                                                                                                                                                                                                                                                                                                                                                                                                                                                                                                                                                                                                                                                                                                                                                                                                                                                                                                                                                                                                                                                                                                                                                                                                                                                                                                                                                                                |                                               |                    |                        | Ser                      |                     |    |